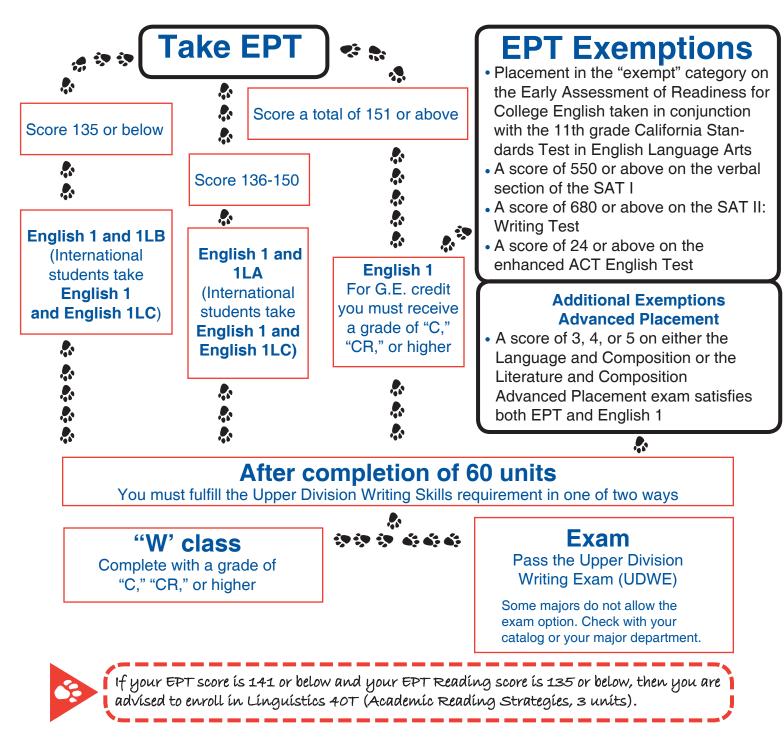

Executive Order 665 requires that if you are not exempt from the EPT and do not pass the EPT, you must enroll in English 1 with a lab during the first year you attend Fresno State. Note: International and/or ESL students may need ESL 20 or 30 with a lab before English 1.

## ENGLISH PLACEMENT TEST (EPT)

A passing score at Fresno State for the EPT is defined as a minimum total score of 151. You must have this minimum score in order to register for English 1. If you do not pass, you must register for English 1 with a lab. *The EPT may be taken only one time*. **International students** must consult with the International Student Services and Programs Office for further information about English language testing.