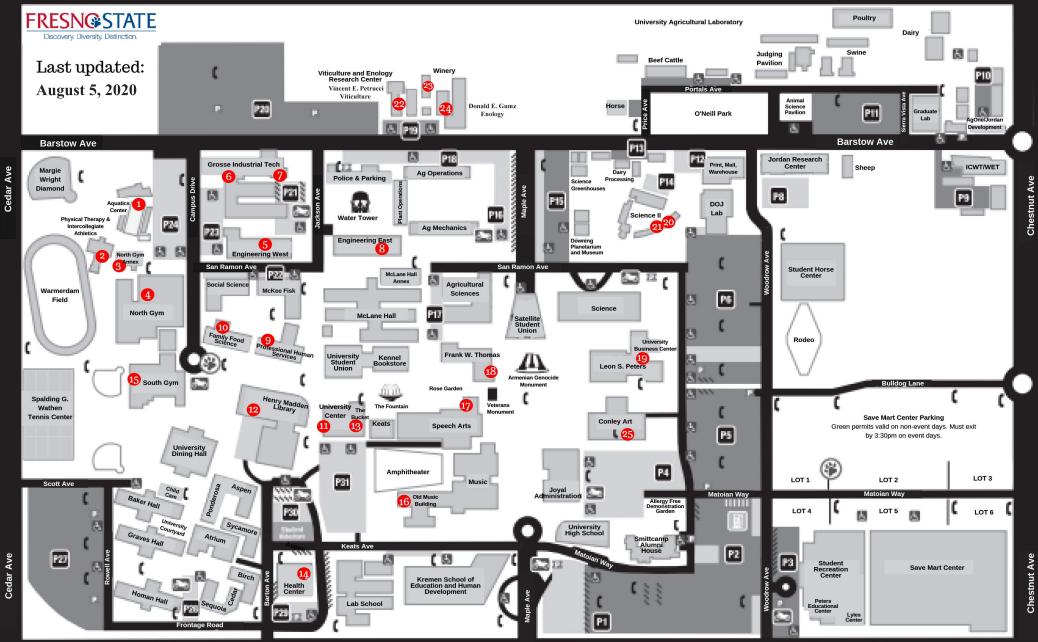

## Shaw Ave

1. Aquatics Center - (2) single stall, north, key card required

- 2. Physical Therapy & Intercollegiate Athletics (1) single stall, middle of building, and floor
- 3. North Gym Annex (2) single stall
- 4. North Gym (1) multi stall, full height partitions, north, 2nd floor in the wrestling area
- 5. Engineering West (1) single stall with urinal, north east
- 6. Grosse Industrial Technology (1) single stall, north west, 1st floor, near room 108
- 7. Grosse Industrial Technology (1) single stall, north east, 3rd floor, take elevator near Student Cupboard 8. Engineering East - (1) single stall, south entrance, 2nd floor, near middle stairs & room 248
- 9. Professional Human Services (1) single stall, west entrance, 2nd floor, inside room 220
- 10. Family and Food Science (1) single stall, north west, 1st floor, across from room 125
- 11. University Center (1) single stall, north west door enter room 125, restoom is in the vesibule 12. Henry Madden Library - (1) multi stall, west, 3rd floor, near Music & Media Room

- Main Enterance
- 13. The Bucket (2) single stall, south 14. Student Health Center - (1) single stall, south west available to students,
- others reserved for staff and clients 15. South Gym - (1) multi stall, west, full height partitions
- 16. Old Music Building (1) single stall, west, near room 185 and Dean's office
  - 17. Speech Arts (1) single stall, north east, between room 5 and 6
  - 18. Frank A. Thomas (1) single stall, south east, in Career Development Center
  - 19. Leon S. Peters (1) single stall, east, 4th floor, next to room 428
  - 20. Science II (1) single stall, south east, C wing, 3rd floor, across from room 351
  - 21. Science II (1) single stall, south east, C wing, 2nd floor, across from room 267
  - 22. Viticulture (2) single stall, north east, inside Petrucci Library

- 23. Winery (1) single stall, south east
- 24. Donald E Gumz Enology (1) single stall, across from room 3
- 25. Conley Art (2) multi stall, south east, 1st floor, across from elevators, full height partitions
- Shaw Ave