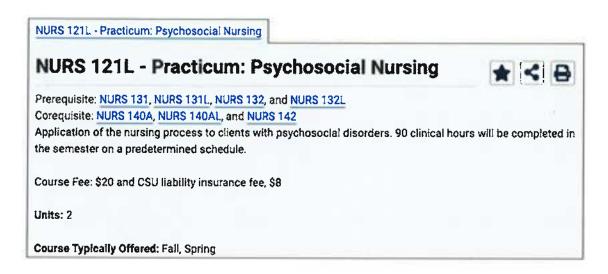

Lisitsa, ASI Vice President seconds the motion. Motion passes.

- f. Department of Nursing (Dr. Kathleen Rindahll) Additional for review
  - i. Nursing 121L (Change to existing fee from \$20.00 to \$75.00)

John Fuggat, Assistant Vice President of Financial Services motions to approve fee increase and Terree Stevenson, Dean of Students seconds the motion.

Motion passes.

- ii. Nursing 131L (Change to existing fee from \$20.00 to \$70.00)
  - 1. Nursing students registered in specific 1,2 (NURs 10AL, NURS 110AL, NURS 131L, NURS 140L, new fee \$70.00)