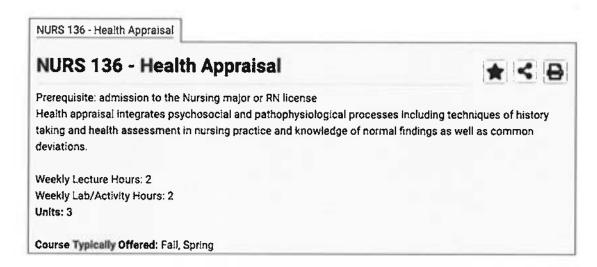

Faith Van Hoven, ASI President motions to approve fee increase and Frederick Lisitsa, ASI Vice President seconds the motion. Motion passes.

- iii. Nursing 136 (New Fee \$20.00)

Frederick Lisitsa, ASI Vice President motions to approve fee increase and Dr. Amber Crowell, Faculty, Academic Senate Representative seconds the motion. Motion passes.