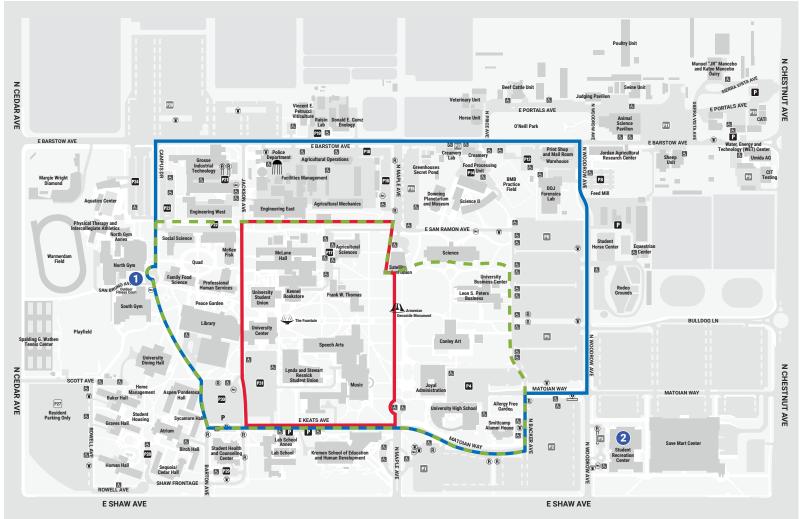

- 1. Outdoor Fitness Court (Between North and South Gym)
- 2. Student Recreation Center

**Bulldog Walking Trails** 

**2.0 MILES** 

1.5 MILES

**1.0 MILES** 

| # Fitness and Recreation                 |                    |                                |                                      |
|------------------------------------------|--------------------|--------------------------------|--------------------------------------|
| P Yellow Permit (Employee Parking)       | Motorcycle Parking | Blue Permit (Disabled Parking) | Daily Parking Permit Dispensers      |
| P Green Permit (Student/Visitor Parking) | Parking Meters     | P Student Carpool Parking      | Electrical Vehicle Charging Stations |