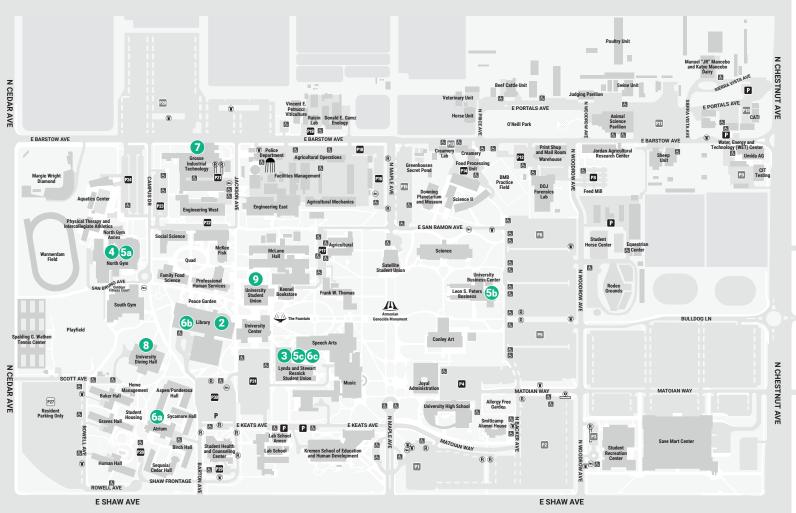

## **Food Security/Healthy Eating Options**

- 1. Campus Pointe
- 2. Library (Learning Center, basement)
- 3. Lynda and Stewart Resnick Student Union (1st floor)
- 4. North Gym
- 5. Paws-N-Go Stations (North Gym (a), Leon S. Peters Business (b), Resnick Student Union (c))
- 6. Smart Fridge Vending Machines (Student Housing Atrium (a), Library (b), Resnick Student Union (c))
- 7. Student Cupboard (Grosse Industrial Technology)
- 8. University Dining Hall
- 9. University Student Union