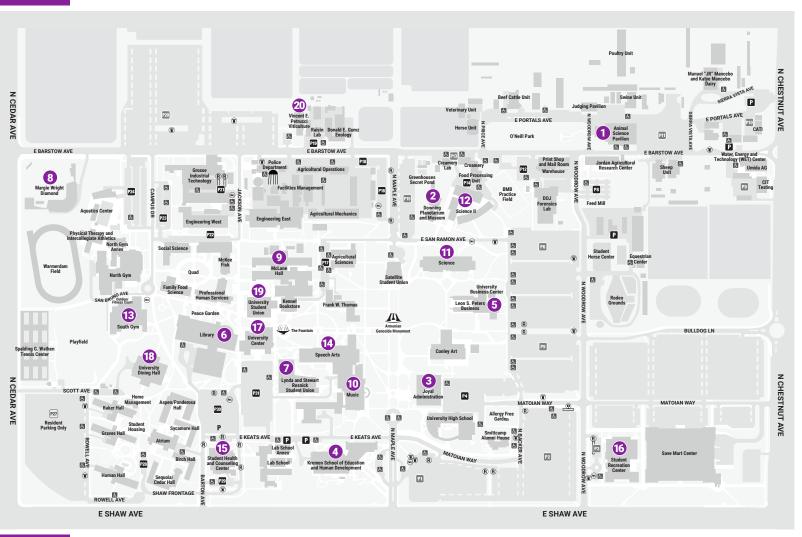

- 1. Animal Sciences Pavilion
- 2. Downing Planetarium and Museum
- 3. Joyal Administration (2)
- 4. Kremen School of Education and Human Development (2)
- 5. Leon S. Peters Business (2)
- 6. Library (6)
- 7. Lynda and Stewart Resnick Student Union (4, including Wellness To-Go vending machine on 1st floor)
- 8. Margie Wright Diamond
- 9. McLane Hall (2)
- 10. Music
- 11. Science (3)
- 12. Science II (6)
- 13. South Gym (2)
- 14. Speech Arts
- 15. Student Health and Counseling Center (2)
- 16. Student Recreation Center (3)
- 17. University Center
- 18. University Dining Hall
- 19. University Student Union (4)
- 20. Vincent E. Petrucci Viticulture

| # Menstrual Product Dispensers           |                    |                                |                                      |
|------------------------------------------|--------------------|--------------------------------|--------------------------------------|
| P Yellow Permit (Employee Parking)       | Motorcycle Parking | Blue Permit (Disabled Parking) | Daily Parking Permit Dispensers      |
| P Green Permit (Student/Visitor Parking) | R Parking Meters   | P Student Carpool Parking      | Electrical Vehicle Charging Stations |