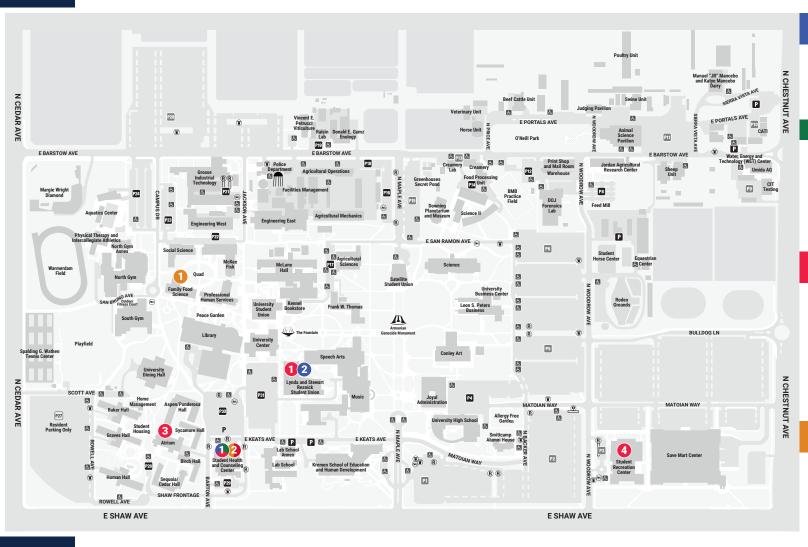

#### **Pharmacy Support Services and Over-The-Counter Products:**

- 1. Student Health and Counseling Center (Pharmacy, front lobby)
- 2. Wellness To-Go Vending Machine (Resnick Student Union, 1st floor)

## **Sharps Disposal Area:**

1. Free sharps containers are available at the Student Health and Counseling Center Pharmacy. Students can pick up containers and use prepaid postage for disposal. The Health Center does not accept filled sharps containers.

### Free Narcan and Fentanyl Testing Strips:

- 1. Lynda and Stewart Resnick Student Union (Wellness To-Go vending machine, first floor)
- 2. Student Health and Counseling Center (front lobby)
- 3. Student Housing (Atrium)
- 4. Student Recreation Center (front desk)

# Mental Health and Essential Need

- 1. Center for Essential Needs
- 2. Student Health and Counseling Center