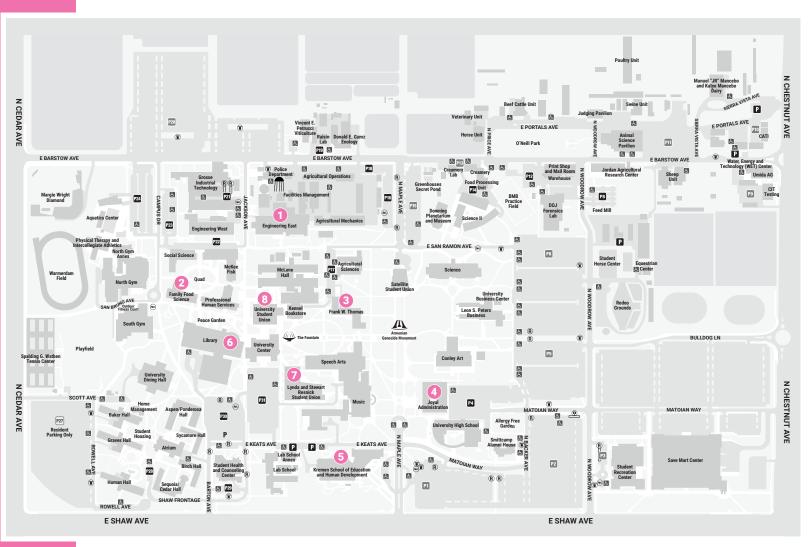

- 1. Engineering East (room 114)
- 2. Family Food Science (women's lounge)
- 3. Frank W. Thomas (women's restroom)
- 4. Joyal Administration (second floor, next to women's lounge)
- 5. Kremen School of Education and Human Development *(room 34)*
- 6. Library (room 3216)
- 7. Lynda and Stewart Resnick Student Union (room 211)
- 8. University Student Union (third floor, women's lounge)