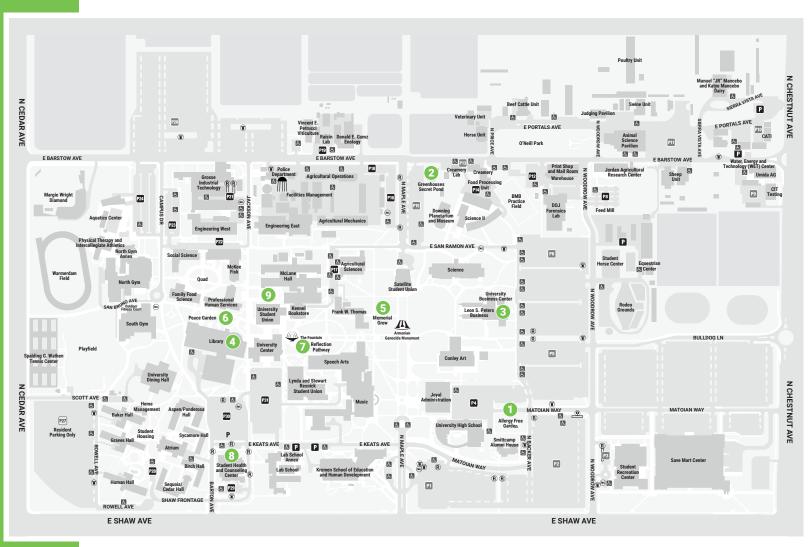

- 1. Allergy-Free Garden
- 2. Greenhouses/Secret Pond (behind Science II)
- 3. Leon S. Peters Event Plaza
- 4. Library
  (Prayer and Meditation rooms 3rd floor, south wing, room 3203)
- 5. Memorial Grow
- 6. Peace Garden
- 7. Reflection Pathway
- 8. Student Health and Counseling Center (Zen Den)
- 9. University Student Union Courtyard Plaza