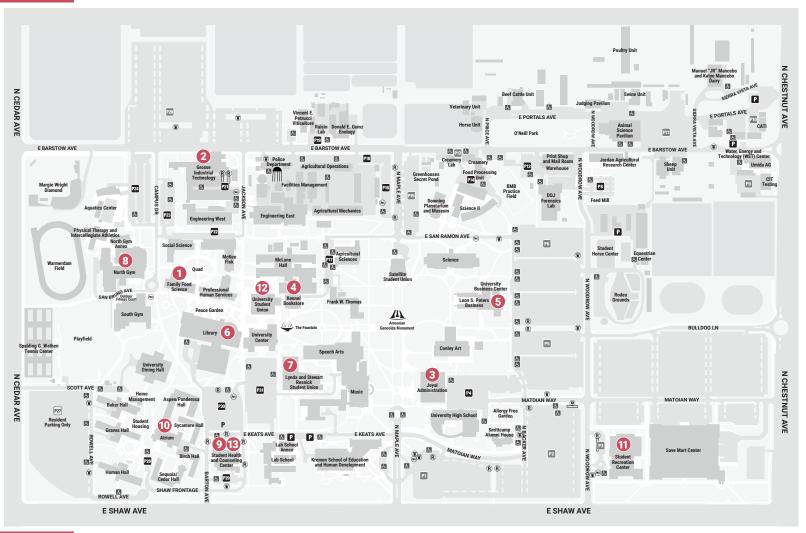

## **Condom Caddies**

- 1. Family Food Science (Center for Essential Needs, front office)
- 2. Grosse Industrial Technology (Student Cupboard)
- 3. Joyal Administration (Dean of Students and International Office)
- 4. Kennel Bookstore
- 5. Leon S. Peters Business (Paws-N-Go)
- 6. Library (1st and 3rd floor)
- 7. Lynda and Stewart Resnick Student Union (2nd floor, gender neutral restrooms)
- 8. North Gym
- 9. Student Health and Counseling Center (waiting areas, front lobby, and lab reception)
- 10. Student Housing (Atrium)
- 11. Student Recreation Center (men's and women's locker rooms)
- 12. University Student Union (Bulldog Bowl, front counter)

## **Keeping it Sexually Safer Kits (KISS Kits)**

13. Student Health and Counseling Center (front lobby)

| # Safer Sex Supplies                     |                    |                                |                                      |
|------------------------------------------|--------------------|--------------------------------|--------------------------------------|
| P Yellow Permit (Employee Parking)       | Motorcycle Parking | Blue Permit (Disabled Parking) | Daily Parking Permit Dispensers      |
| P Green Permit (Student/Visitor Parking) | R Parking Meters   | Student Carpool Parking        | Electrical Vehicle Charging Stations |