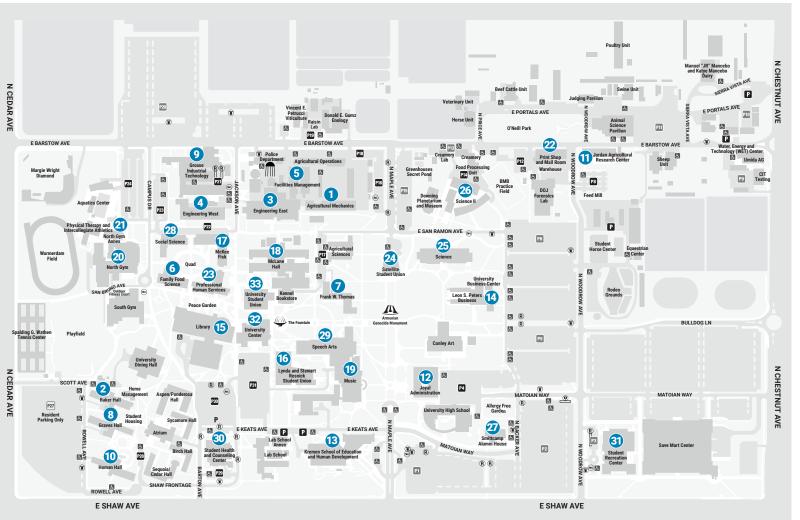

ial Technology
- 10. Homan Hall
- 11. Jordan Agricultural Research Center
- 12. Joyal Administration (1st and 2nd floor)
- 13. Kremen School of Education and Human Development
- 14. Leon S. Peters Business
- 15. Library (basement, 1st, 2nd, and 3rd floor)
- 16. Lynda and Stewart Resnick Student Union (1st and 2nd floor)
- 17. McKee Fisk (2)
- 18. McLane Hall
- 19. Music (2)
- 20. North Gym
- . .. . . . . .
- 21. North Gym Annex
- 22. Print Shop and Mail Room, Warehouse
- 23. Professional Human Services
- 24. Satellite Student Union
- 25. Science (3rd floor)
- 26. Science II (1st and 3rd floor)
- 27. Smittcamp Alumni House
- 28. Social Science
- 29. Speech Arts
- 30. Student Health and Counseling Center
- 31. Student Recreation Center
- 32. University Center
- 33. University Student Union