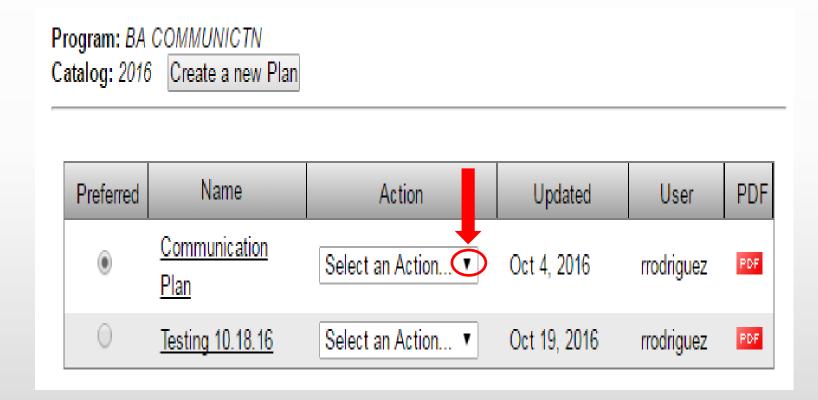

## To Edit a Plan

Plans can be edited, renamed and copied before entering a plan by clicking the down arrow. Plans can also be edited while being created using the instructions that follow.

Please note a "preferred" plan cannot be deleted and the student must have at least one plan.