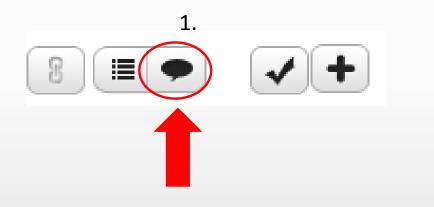

To add a comment to the plan, click on the comment button. The comment box will open to the left of your plan. This comment area is for general comments and is not intended to replace comments in GradesFirst.

For example, if the student is planning on taking the upper division writing exam, you can type this information in the comments box. Click save to save the comment. Then click on the comments button again to go back to the plan and the DPR.