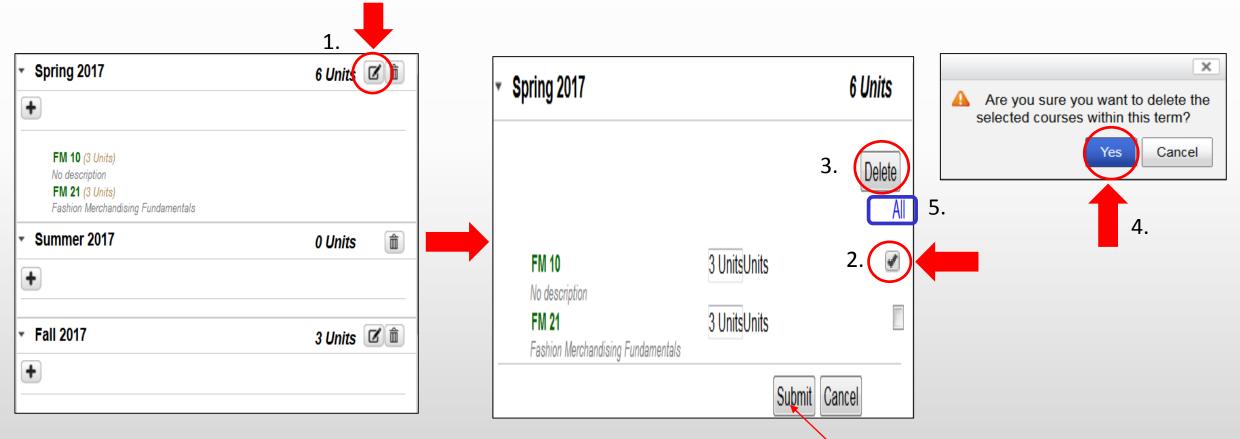

To delete one course at a time, click on the edit button. Click in the box next to the course to be deleted, then click delete button. A pop-up message will appear. Select "Yes" to delete the selected course(s) or cancel to go back.

Selecting "All" will delete all courses within this term.

Please note: The "Submit" button is currently not working. Do not use the "Submit" button when editing a plan.

To delete the term and all planned courses in it, click on the trash can button. A pop-up message will appear. Select "Yes" to delete all planned courses or cancel to go back.