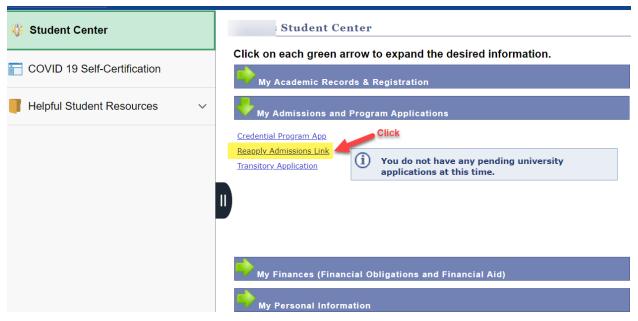

## Campus Login Services

3. Click on Student Self Service.

4. Click on "Reapply Admissions Link."

5. Answer questions as it applies to you (questions may be different for each student based on the information that was on record since they last attended Fresno State). Make sure to click on the submit button when you have completed the questions.