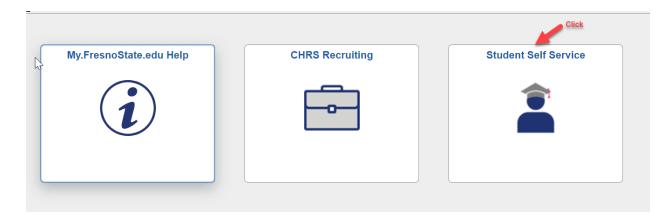

## Campus Login Services

3. Click on Student Self Service.

4. Click on "Reapply Admissions Link."

5. Answer questions as it applies to you (questions may be different for each student based on the information that was on record since they last attended Fresno State). Make sure to click on the submit button when you have completed the questions.